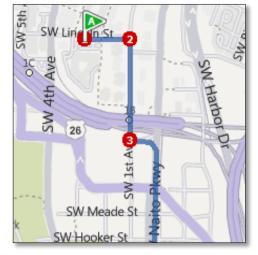

Parents will need to provide their own transportation to the field or the hotel. Maps are enclosed for their convenience to the field and hotel.

Arrival day is both exciting and exhausting; many things need to be done prior to the tournament actually beginning. In this packet is a list of items you will need to bring with you and sent to the tournament staff prior to your arrival in Portland.