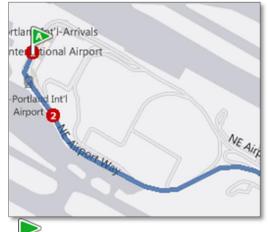

#### Welcome and Congratulations! 2017 Little League Softball<sup>®</sup> World Series Portland, Oregon USA

You will be greeted at Portland International Airport by members of the Little League Softball World Series Staff. They will help you gather your luggage and get your transportation to the stadium or hotel for you, your team, your luggage and equipment.

Parents will need to provide their own transportation to the field or the hotel. Maps are enclosed for their convenience to the field and hotel.

Arrival day is both exciting and exhausting; many things need to be done prior to the tournament actually beginning. In this packet is a list of items you will need to bring with you and sent to the tournament staff prior to your arrival in Portland.