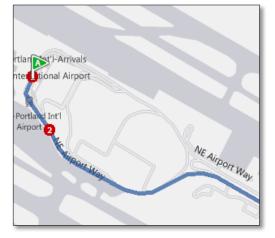

Parents will need to provide their own transportation to the field or the hotel. Maps are enclosed for their convenience to the field and hotel.

Arrival day is both exciting and exhausting; many things need to be done prior to the tournament actually beginning. In this packet is a list of items you will need to bring with you and sent to the tournament staff prior to your arrival in Portland.