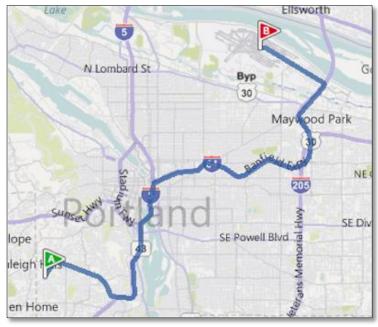

Parents will need to provide their own transportation to the field or the hotel. Maps are enclosed for their convenience to the field and hotel.

Arrival day is both exciting and exhausting; many things need to be done prior to the tournament actually beginning. In this packet is a list of items you will need to bring with you and sent to the tournament staff prior to your arrival in Portland.