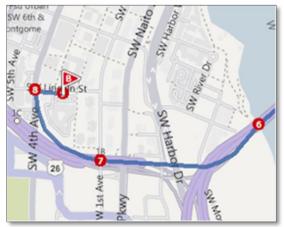

Parents will need to provide their own transportation to the field or the hotel. Maps are enclosed for their convenience to the field and hotel.

Arrival day is both exciting and exhausting; many things need to be done prior to the tournament actually beginning. In this packet is a list of items you will need to bring with you and sent to the tournament staff prior to your arrival in Portland.