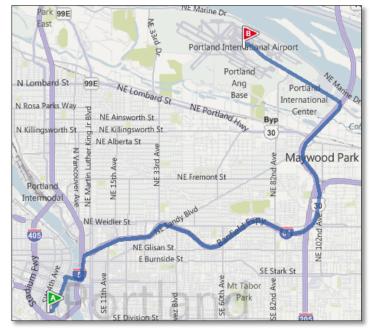

Parents will need to provide their own transportation to the field or the hotel. Maps are enclosed for their convenience to the field and hotel.

Arrival day is both exciting and exhausting; many things need to be done prior to the tournament actually beginning. In this packet is a list of items you will need to bring with you and sent to the tournament staff prior to your arrival in Portland.