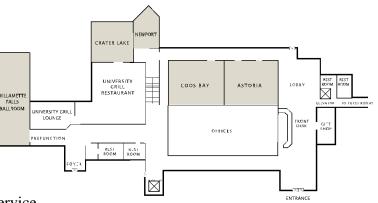

deled guest rooms provide quality comfort to travelers. We have ADA accessible rooms, and all rooms are non-smoking and come equipped with the necessary amenities, and

- Two telephones with voice mail and data ports
- Hard-wired High-Speed Internet
- AM/FM alarm clock-radio
- 25" television
- Electronic door locks
- Individual climate control
- Hair dryers
- Seasonal heated pool
- 24 hour fitness room
- Wireless internet in public areas
- ATM
- Gift and Coffee Shop
- Same-day dry cleaning and laundry service
- Coin-operated guest laundry facilities
- Vending machines
- Fully service restaurant

Players, coaches and managers will all be staying at the University Place Hotel – Parents can call 1-866-845-4647 or please visit their new website at <u>www.uplacehotel.com</u> for reservations.



Alpenrose Dairy is a private business owned by the Cadonau family. This facility is actually located in the Cadonau's backyard. They have graciously donated the use of this beautiful facility for the use of the ball fields for Little League ONLY. These fields are maintained by the staff of Alpenrose Dairy. Past World Series participates have asked that we allow time for them to say thank you to the Cadonau Family for their generosity. Because of the overwhelming requests we have received we have set aside 10 minutes for each team for just such a thank you. If your team wishes to participate see Taylor Workman upon arrival.

# Have a song to sing, a funny skit or a World Series cheer just waiting to be heard?

We're giving each team 10 minutes to strut your stuff and say "THANK YOU" to th