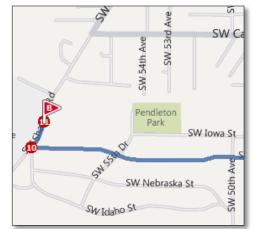

Parents will need to provide their own transportation to the field or the hotel. Maps are enclosed for their convenience to the field and hotel.

Arrival day is both exciting and exhausting; many things need to be done prior to the tournament actually beginning. In this packet is a list of items you will need to bring with you and sent to the tournament staff prior to your arrival in Portland.