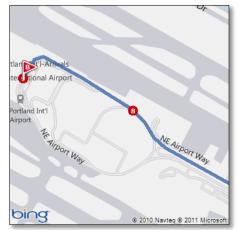

#### Welcome and Congratulations! 2017 Little League Softball<sup>®</sup> World Series Portland, Oregon USA

You will be greeted at Portland International Airport by members of the Little League Softball World Series Staff. They will help you gather your luggage and get your transportation to the stadium or hotel for you, your team, your luggage and equipment.