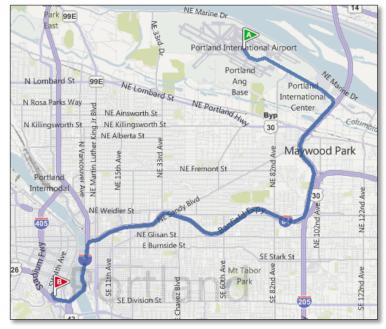

Parents will need to provide their own transportation to the field or the hotel. Maps are enclosed for their convenience to the field and hotel.

Arrival day is both exciting and exhausting; many things need to be done prior to the tournament actually beginning. In this packet is a list of items you will need to bring with you and sent to the tournament staff prior to your arrival in Portland.