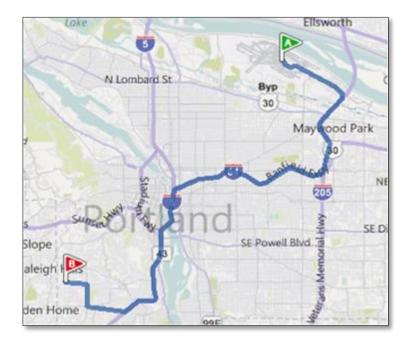

Parents will need to provide their own transportation to the field or the hotel. Maps are enclosed for their convenience to the field and hotel.

Arrival day is both exciting and exhausting; many things need to be done prior to the tournament actually beginning. In this packet is a list of items you will need to bring with you and sent to the tournament staff prior to your arrival in Portland.