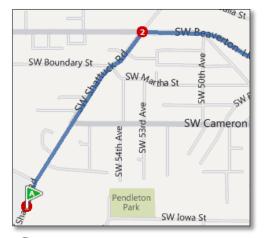

Parents will need to provide their own transportation to the field or the hotel. Maps are enclosed for their convenience to the field and hotel.

Arrival day is both exciting and exhausting; many things need to be done prior to the tournament actually beginning. In this packet is a list of items you will need to bring with you and sent to the tournament staff prior to your arrival in Portland.